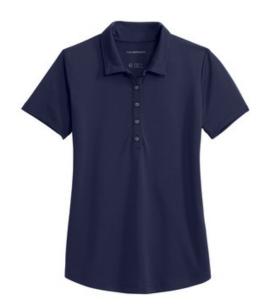

# Port Authority<sup>®</sup> Ladies C-FREE<sup>™</sup> Snag-Proof Polo LK864

Our C-FREE<sup>™</sup> carbon neutral polos not only feel good, they do good. With C-FREE, we measured the carbon footprint of these styles and we're neutralizing their impact with

Carbonfree® certification.

- 4.9-ounce, 100% recycled polyester jersey
- Snag-proof
- Moisture-wicking
- Self-fabric collar
- Grey buttons include 26% recycled content
- Side vents
- 5-button placket
- Rounded hem