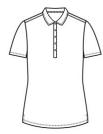

## PORT AUTHORITY.

# Port Authority<sup>®</sup> Ladies C-FREE<sup>™</sup> Snag-Proof Polo LK864



Our C-FREE<sup>™</sup> carbon neutral polos not only feel good, they do good. With C-FREE, we measured the carbon footprint of these styles and we're neutralizing their impact with

Carbonfree® certification.

- 4.9-ounce, 100% recycled polyester jersey
- Snag-proof
- Moisture-wicking
- Self-fabric collar
- Grey buttons include 26% recycled content
- Side vents
- 5-button placket
- Rounded hem

Due to the nature of polyester performance fabrics, special care must be taken throughout the printing process.



Machine Wash Cold With Like Colors. Do Not Use Fabric Softener. Do Not Bleach. Tumble Dry Low. Remove Promptly. Cool Iron If Needed.



front



back

#### **HOW TO MEASURE**



### BUST

Measure under the arm and around the fullest part of the bust with arms down, keeping tape horizontal.

### SIZE CHART

|      | XS    | S     | М     | L     | XL    | XXL   | 3XL   | 4XL   |
|------|-------|-------|-------|-------|-------|-------|-------|-------|
| Size | 2     | 4/6   | 8/10  | 12/14 | 16/18 | 20/22 | 24/26 | 28/30 |
| Bust | 32-34 | 35-36 | 37-38 | 39-41 | 42-44 | 45-47 | 48-51 | 52-55 |

### COLOR INFORMATION



PMS BLACK C





PMS NO MATCH PMS 533C





PMS 7687C