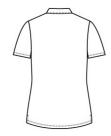

## PORT AUTHORITY.

# Port Authority<sup>®</sup> Ladies C-FREE<sup>™</sup> Snag-Proof Polo LK864



Our C-FREE<sup>™</sup> carbon neutral polos not only feel good, they do good. With C-FREE, we measured the carbon footprint of these styles and we're neutralizing their impact with

Carbonfree® certification.

- 4.9-ounce, 100% recycled polyester jersey
- Snag-proof
- Moisture-wicking
- Self-fabric collar
- Grey buttons include 26% recycled content
- Side vents
- 5-button placket
- Rounded hem

Due to the nature of polyester performance fabrics, special care must be taken throughout the printing process.



Machine Wash Cold With Like Colors. Do Not Use Fabric Softener. Do Not Bleach. Tumble Dry Low. Remove Promptly. Cool Iron If Needed.



front



back

#### **HOW TO MEASURE**



### BUST

Measure under the arm and around the fullest part of the bust with arms down, keeping tape horizontal.

### SIZE CHART

|      | XS    | S     | М     | L     | XL    | XXL   | 3XL   | 4XL   |
|------|-------|-------|-------|-------|-------|-------|-------|-------|
| Size | 2     | 4/6   | 8/10  | 12/14 | 16/18 | 20/22 | 24/26 | 28/30 |
| Bust | 32-34 | 35-36 | 37-38 | 39-41 | 42-44 | 45-47 | 48-51 | 52-55 |

### COLOR INFORMATION



PMS BLACK C





PMS NO MATCH PMS 533C





PMS 7687C