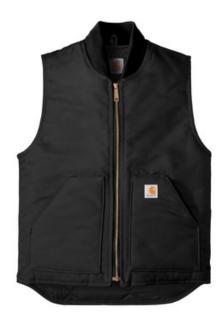

# Carhartt <sup>®</sup> Duck Vest. CTV01

A great extra layer, Carhartt's Duck Vest is made of cotton duck and insulated for warmth.

- 12-ounce, firm hand, 100% ring spun cotton duck canvas
- Water-repellent and wind-resistant
- Nylon lining quilted to arctic-weight polyester insulation
- Rib knit collar
- Brass center-front zipper with interior storm flap
- Interior pocket with hook and loop closure
- Two large insulated lower-front pockets
- Locker loop
- Drop tail hem
- Carhartt-strong, triple-stitched main seams
- Carhartt label sewn on left pocket