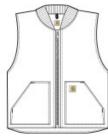

A great extra layer, Carhartt's Duck Vest is made of cotton duck and insulated for warmth.

- 12-ounce, firm hand, 100% ring spun cotton duck canvas
- Water-repellent and wind-resistant
- Nylon lining quilted to arctic-weight polyester insulation
- Rib knit collar
- Brass center-front zipper with interior storm flap
- Interior pocket with hook and loop closure
- Two large insulated lower-front pockets
- Locker loop
- Drop tail hem
- Carhartt-strong, triple-stitched main seams
- Carhartt label sewn on left pocket

#### **CARE INSTRUCTIONS**

Color Black: Machine wash cold with like colors, Do not bleach, Tumble dry low remove promptly, Steam iron shell only,All colors except Black: Machine wash warm with like colors, Do not bleach, Tumble dry medium remove promptly, Steam iron shell only.



front



back

## **HOW TO MEASURE**



### CHEST

# SIZE CHART

|       | S     | М     | L     | XL    | 2XL   | 3XL   | 4XL   |
|-------|-------|-------|-------|-------|-------|-------|-------|
| Chest | 34-36 | 38-40 | 42-44 | 46-48 | 50-52 | 54-56 | 58-60 |

#### **COLOR INFORMATION**



PMS BLACK