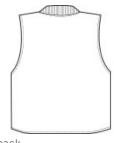

xtra layer, Carhartt's Duck Vest is made of cotton duck and insulated for warmth.

- 12-ounce, firm hand, 100% ring spun cotton duck canvas
- Water-repellent and wind-resistant
- Nylon lining quilted to arctic-weight polyester insulation
- Rib knit collar
- Brass center-front zipper with interior storm flap
- Interior pocket with hook and loop closure
- Two large insulated lower-front pockets
- Locker loop
- Drop tail hem
- Carhartt-strong, triple-stitched main seams
- Carhartt label sewn on left pocket

#### **CARE INSTRUCTIONS**

Color Black: Machine wash cold with like colors, Do not bleach, Tumble dry low remove promptly, Steam iron shell only,All colors except Black: Machine wash warm with like colors, Do not bleach, Tumble dry medium remove promptly, Steam iron shell only.



front



back

## **HOW TO MEASURE**



### CHEST

# SIZE CHART

|       | S     | М     | L     | XL    | 2XL   | 3XL   | 4XL   |
|-------|-------|-------|-------|-------|-------|-------|-------|
| Chest | 34-36 | 38-40 | 42-44 | 46-48 | 50-52 | 54-56 | 58-60 |

#### **COLOR INFORMATION**



PMS BLACK