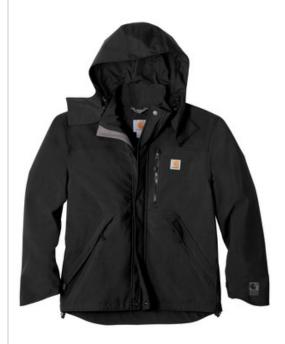

# Carhartt <sup>®</sup> Shoreline Jacket. CTJ162

Carhartt's Shoreline Jacket is made of durable nylon with a waterproof, breathable membrane: sweat can get out, rain can't get in.

- 7.3-ounce, 100% nylon oxford shell
- Storm Defender <sup>®</sup> waterproof, breathable membrane
- Rain Defender <sup>®</sup> durable water repellent
- 10K/10K waterproof/breathable protection rating
- Polyester mesh lining in body, nylon taffeta lining in sleeves and hood
- Snap-on/detachable visored hood with drawcord adjuster
- Heavy-duty Vislon <sup>®</sup> front zipper with chin guard and double outer storm flap
- Left chest map pocket with waterproof Vislon ® zipper
- Two interior pockets with hook and loop closures
- Two lower-front pockets with zippered closures and storm flaps
- Inner sleeve storm cuffs
- Carhartt-strong, triple-stitched main seams
- Carhartt label sewn on chest pocket